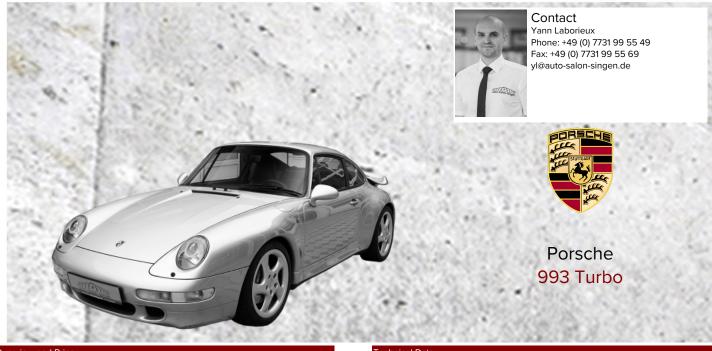

Very nice 993 Turbo with Turbo S (WLS2 and Turbo S look) spec. A lot was invested to keep this car in the best shape. Engine and gearbox were completely overhauled 80 000 km ago. Full history known with almost every invoice available, a great car to drive and collect! Options: Turbo S front Spoiler, stainless steel tailpipes, sport electric and heated seats, Radio Porsche CR10, 92 L gas tank, sunroof, exclusive painted inserts, WLS2 (X50) package, Turbo S rear fender air intakes.